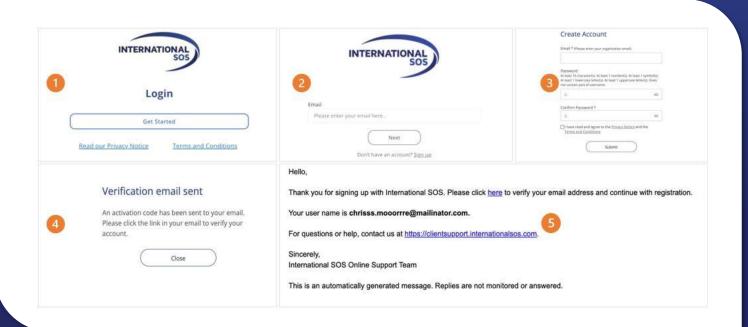

## **NON-FEDERATED: ACCOUNT CREATION**

- **1** Click Get Started
- Click Sign Up
- Enter Email, Password;
  Click Submit

4 Click Close

**5** Confirm Receipt of Verification Email

- 6 Enter Organization's Member ID Number
- Confirm Organization; Click Yes
- **8** Click Continue