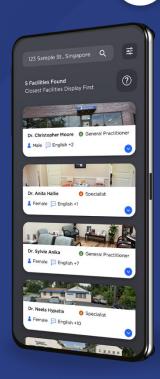

#### **Benefits of Find a Doctor**

Included in your Workforce Resilience package at no additional cost

- Actively supports organisations with ongoing business travel
- Provides a self-service option for on-the-go support
- · Accessible before and during travel, both domestic and abroad
- Search for general practitioners and walk-in clinics