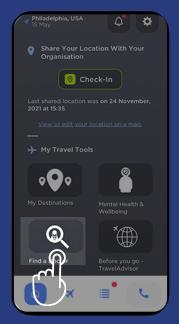

### **Accessing Find a Doctor**

Tap 'Find a Doctor' from the Assistance App dashboard to get started.