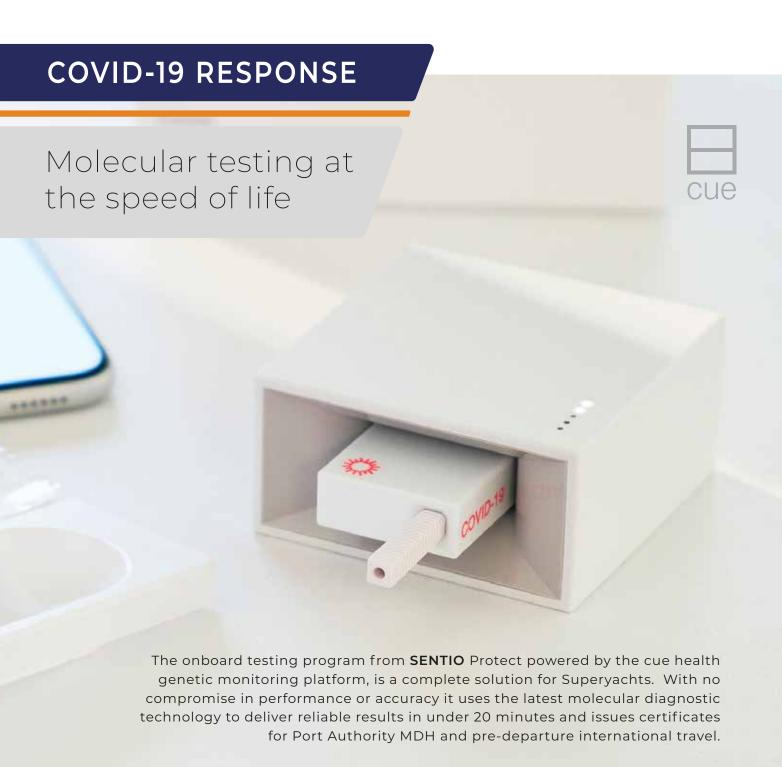

## **ONBOARD TESTING**

Molecular NAAT tests, commonly known as PCR are the gold standard for identifying Covid-19 to keep a safe environment onboard and for pre-departure travel. So imagine a world where you no longer had to leave the vessel to get tested and wait days for your result. Imagine if you had a laboratory in the palm of your hand that provided high accuracy, in real-time, with a simple sample collection process and no complicated testing procedures, seamlessly linked to a mobile app.

Welcome to the world of cue...

- Certificate issued for Port authority MDH (Maritime Declaration of Health and international pre-departure travel.
- Highly accurate molecular NAAT test
- Real-time result in under 20 mins.
- Simple, non-invasive lower nasal swab.
- Plug and play usability.
- Gold standard accuracy, reported 99% Sensitivity, 98% Specificity.

- Supplied with preconfigured apple ipad mini, seamlessly linked to cue health app.
- Regulatory approval: U.S. FDA EUA, Health Canada, EU CE IVD Directive, CDSCO India.
- Used by U.S. government for public health.
- Part of the cue genetic testing range: further test capabilities under development.