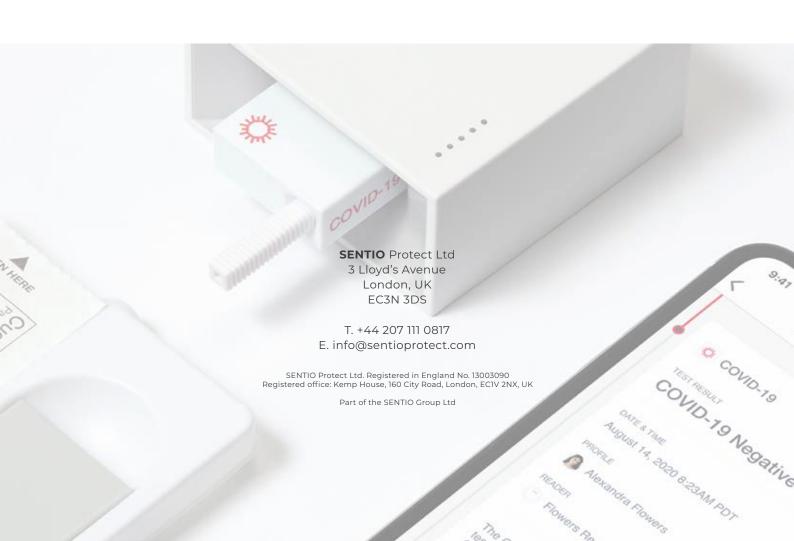

SENTIO Protect Ltd 3 Lloyd's Avenue, London, EC3N 3DS, UK

T. +44 207 111 0817 E. info@sentioprotect.com Alexandra Flowers

Alexandra Flowers

COVID-19

Year resear

COVID-19 Negative

(AM) a histor

August 14, 2000 8-25MM PDT

Pomers Flooder

The Case COVID-19 Twat as a molecular least had detects the gereater canonical of SARS-CoVID-19 twat as a molecular amplification reaction.

A heaptine research and means that the Cycle COVID-19 was and not obsect.

GARS-CoVID-19 was and not obsect.

UNDOCRESIONS THE RESIGNERS.

SENTIO Protect Ltd. Registered in England No. 13003090 Registered office: Kemp House, 160 City Road, London, EC1V 2NX, UK