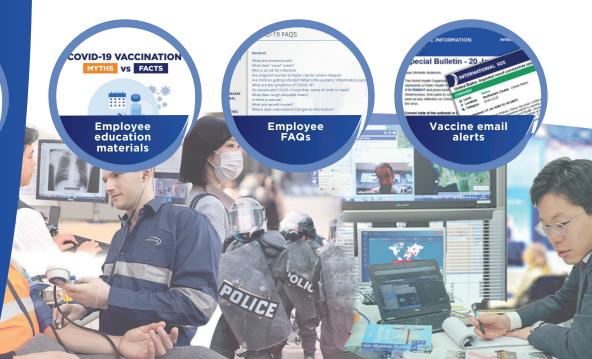

### EDUCATE EMPLOYEES ON THE BENEFITS MANAGER TOOLS

Our latest education materials are available on our pandemic site and in Site Monitor. Helping you to educate employees about the importance of vaccines and their benefits.

Any changes to **materials and guidelines are automatically updated** for you. COVID Site Monitor users are alerted to changes.

INTERNATIONALSOS.COM/COVID-19-VACCINES