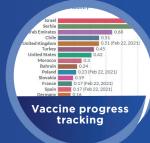

You can also use COVID Site Monitor to ensure all your locations receive the very latest information and to monitor if a location has a response plan in place.